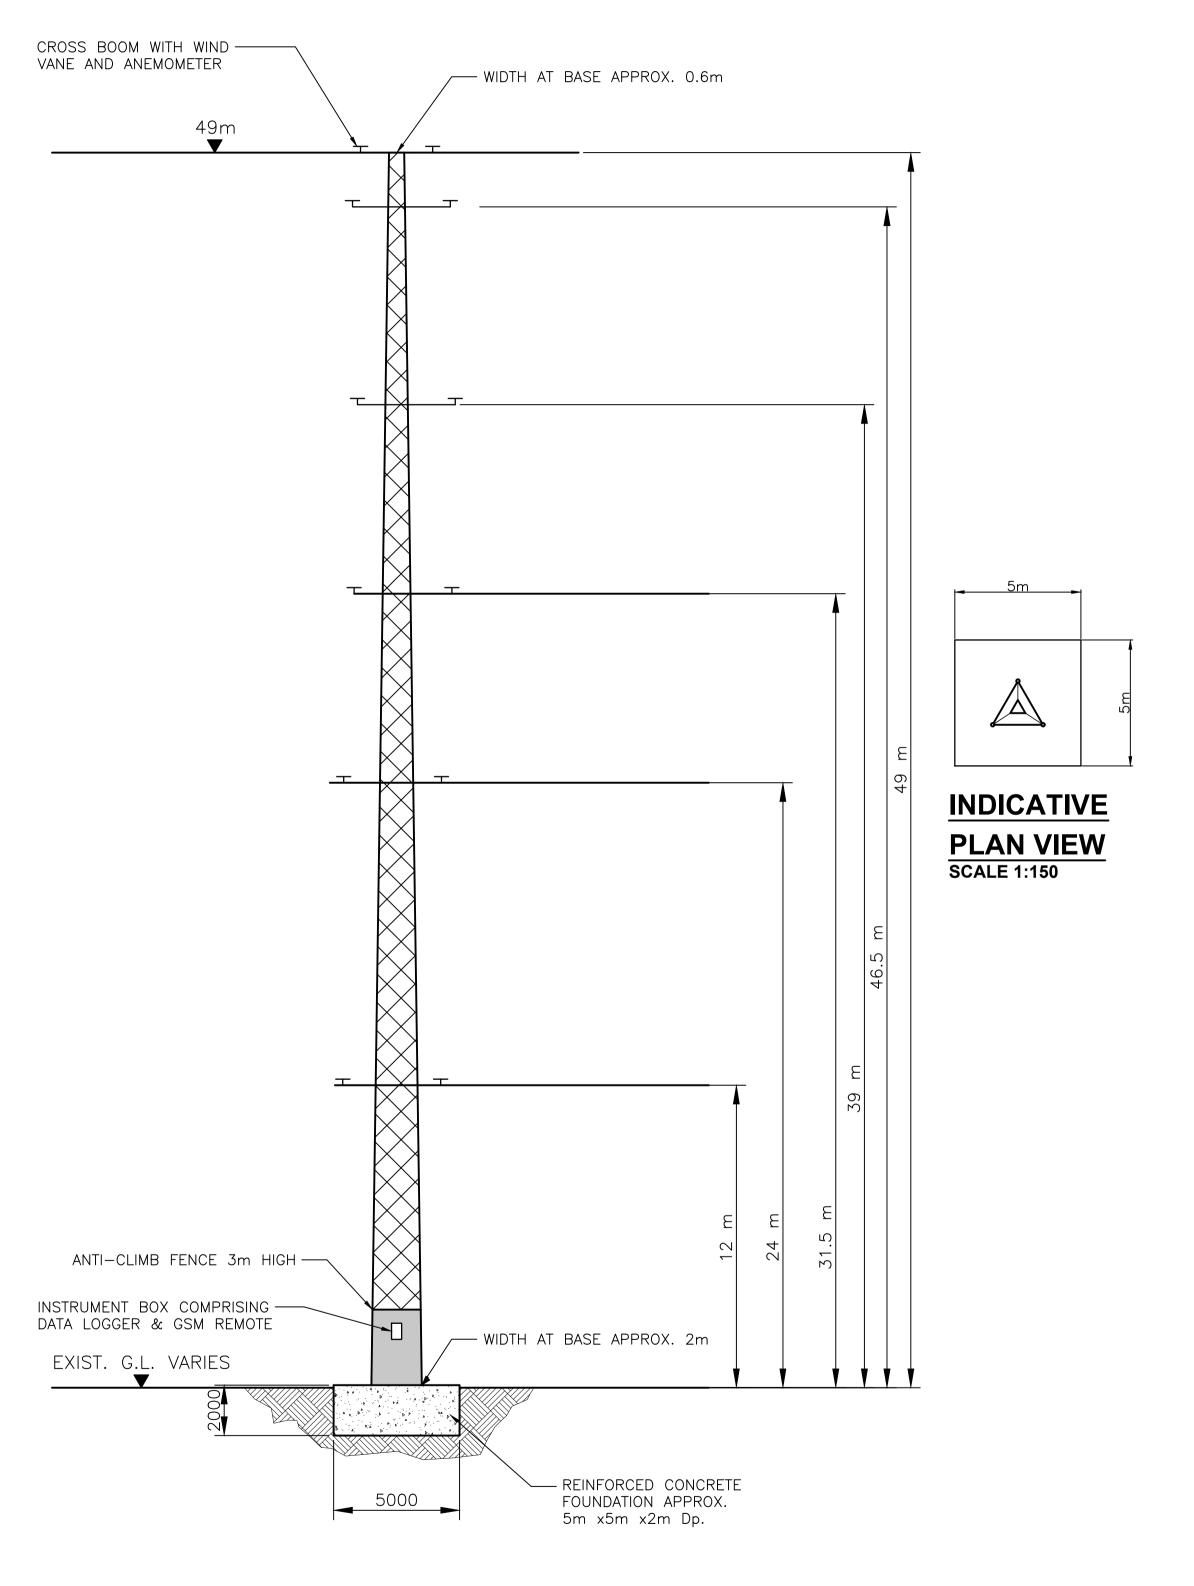

ELEVATION OF MET MASTS 1 & 2
Scale 1:150

## NOTES:

1.All dimensions are in millimetres - figured dimensions to be taken in preference to scaled dimensions.
2. It is proposed that Met Mast foundations will remain in place after Decommissioning takes place. Please refer to Drawing No. QS-000280-01-D460-027-009-000

Gort Wind Farms Ltd

PROJECT Application for Planning Permission:Derrybrien Wind Farm Development

Decommissioning Project - Prospective Development

CONTRACT

DRAWING TITLE

Met Masts1 & 2, proposed for removal